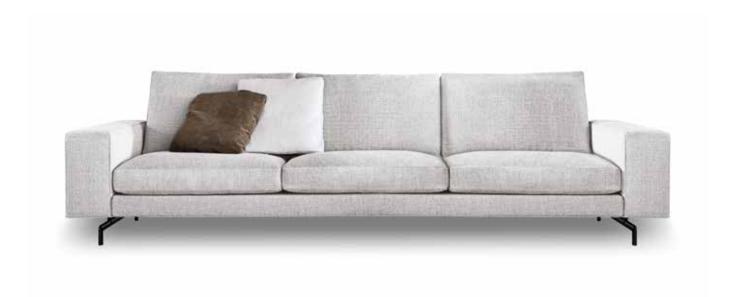

Sherman's strong bones, refined proportions, and structural details are evident whether grouped in large-scale compositions or as individual pieces.

The arrangement depicted is just one example of the many different compositions possible with our seating systems. We suggest that you contact the nearest Minotti dealer to explore the options most suited to your needs and select the upholstery of your choice from the exclusive Minotti collection.

#### **SHERMAN**— arrangement 02

#### SOFA ARRANGEMENT

- 1 SHERMAN CHAISE-LONGUE SX CM 111X170 H84
- 2 SHERMAN ELEMENT WITH 1 ARMREST DX CM 181X103 H84