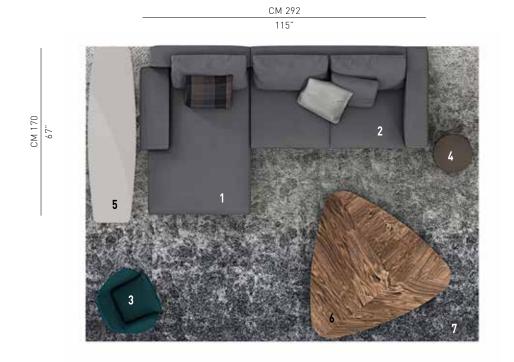

#### SOFA ARRANGEMENT

- 1 SHERMAN CHAISE-LONGUE SX CM 111X170 H84
- 2 SHERMAN ELEMENT WITH 1 ARMREST DX CM 181X103 H84

#### FURNISHING ACCESSORIES

- 3 YORK LOUNGE LITTLE ARMCHAIR CM 67X63 H81
- 4 DAVIS "DRUM" OTTOMAN Ø CM 41 H42
- 5 WILSON CONSOLE TABLE CM 180X50 H55
- 6 SULLIVAN COFFEE TABLE CM 150X140 H18
- 7 DIBBETS RAINBOW "ARCTIC" RUG CM 400X300

### Furnishing accessories

**4** DAVIS "DRUM" OTTOMAN Ø CM 41 H42

5 WILSON CONSOLE TABLE CM 180X50 H27

6 SULLIVAN COFFEE TABLE CM 150X140 H18

7 DIBBETS RAINBOW "ARCTIC" RUG CM 400X300

3 YORK LOUNGE LITTLE ARMCHAIR CM 67X63 H81