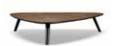

#### FURNISHING ACCESSORIES

- 3 YORK LOUNGE LITTLE ARMCHAIR CM 67X63 H81
- 4 DAVIS "DRUM" OTTOMAN Ø CM 41 H42
- 5 WILSON CONSOLE TABLE CM 180X50 H55
- 6 SULLIVAN COFFEE TABLE CM 150X140 H18
- 7 DIBBETS RAINBOW "ARCTIC" RUG CM 400X300

### Furnishing accessories

**4** DAVIS "DRUM" OTTOMAN Ø CM 41 H42

5 WILSON CONSOLE TABLE CM 180X50 H27

6 SULLIVAN COFFEE TABLE CM 150X140 H18

7 DIBBETS RAINBOW "ARCTIC" RUG CM 400X300

3 YORK LOUNGE LITTLE ARMCHAIR CM 67X63 H81